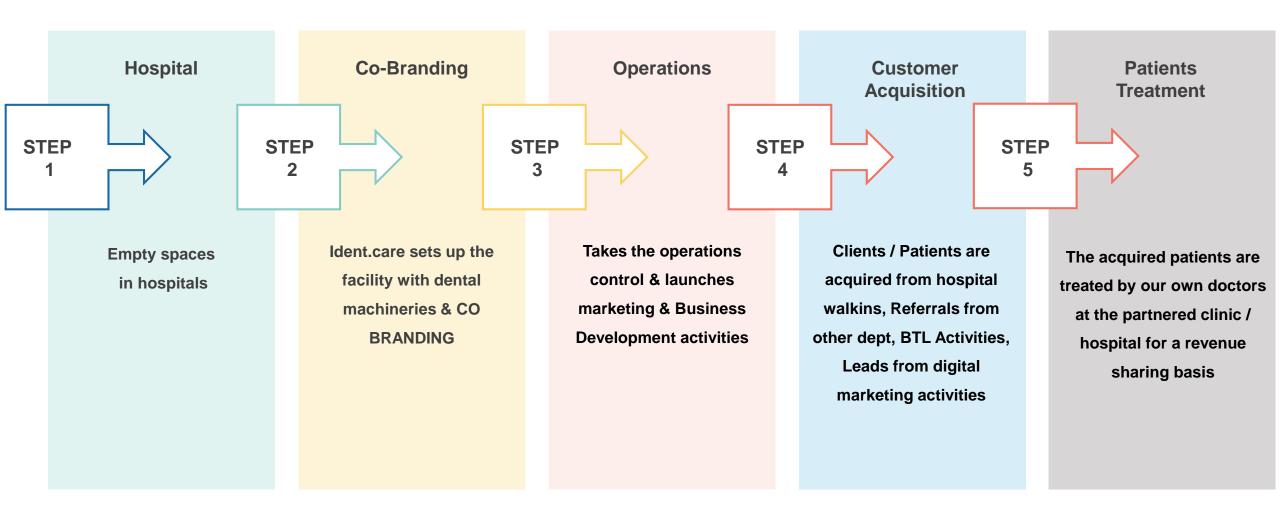

#### **Hospitals**

Hospitals lag in revenue generation from dental department

C

#### **Patients**

Patients lack empowerment for dental treatment

Highly fragmented market

# **Revenue Sources**

Yearly subscription for corporates – B2B

IP patients for all maxillo facial surgery cases

Dental tourism from Bangladesh, Sri Lanka, Afghanistan, Nepal

**Government health scheme patients** 