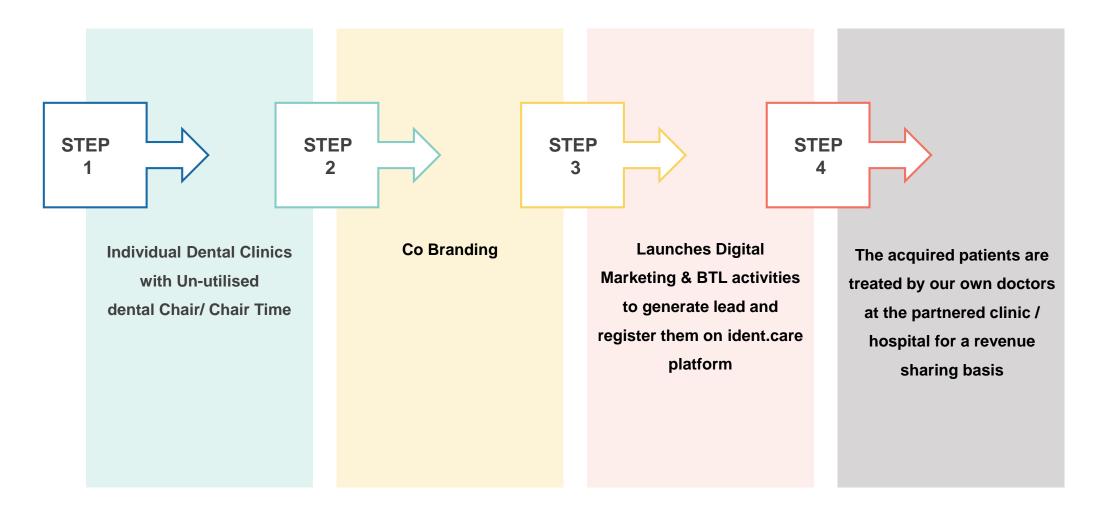

#### **Hospitals**

Hospitals lag in revenue generation from dental department

C

#### **Patients**

Patients lack empowerment for dental treatment

Highly fragmented market

# **Revenue Sources**

Yearly subscription for corporates – B2B

IP patients for all maxillo facial surgery cases

Dental tourism from Bangladesh, Sri Lanka, Afghanistan, Nepal

**Government health scheme patients** 