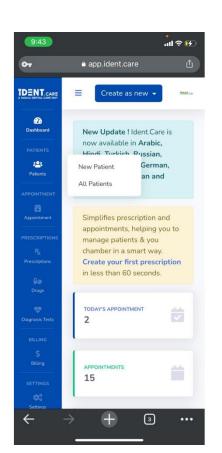

## Flow of application

|                                                  | â app.ident.care | Û     |
|--------------------------------------------------|------------------|-------|
| TDENT.CARE                                       | Create as new 👻  | TOURT |
| 2<br>Dashboard                                   | New Patient      |       |
| PATIENTS<br>#2014<br>Patients                    | Full Name*       |       |
| APPOINTMENT                                      | Email Adress*    |       |
| PRESCRIPTIONS<br>R <sub>x</sub><br>Prescriptions | Birthday*        |       |
| 00<br>Drugs                                      | Phone            |       |
| Diagnosis Tests BILLING                          | Gender*          |       |
| \$                                               | Male             | \$    |
| Billing                                          | Blood Group      |       |
| Settings                                         | Unknown          | 0     |