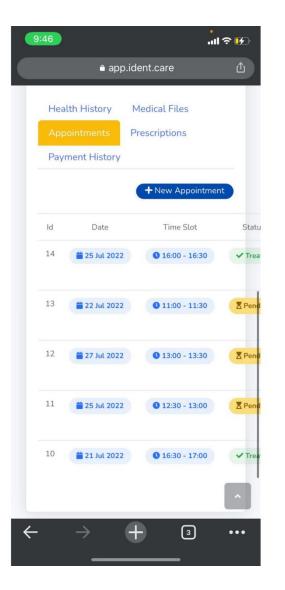

## Flow of application

|                                                  | â app.ident.care | Û     |
|--------------------------------------------------|------------------|-------|
| TDENT.CARE                                       | Create as new 👻  | TOURT |
| 2<br>Dashboard                                   | New Patient      |       |
| PATIENTS<br>#2014<br>Patients                    | Full Name*       |       |
| APPOINTMENT                                      | Email Adress*    |       |
| PRESCRIPTIONS<br>R <sub>x</sub><br>Prescriptions | Birthday*        |       |
| 00<br>Drugs                                      | Phone            |       |
| Diagnosis Tests BILLING                          | Gender*          |       |
| \$                                               | Male             | \$    |
| Billing                                          | Blood Group      |       |
| Settings                                         | Unknown          | 0     |