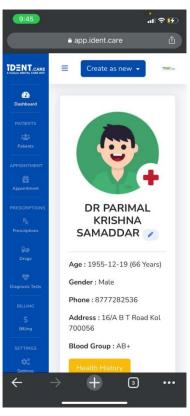

## Flow of application

|                                                  | â app.ident.care | Û     |
|--------------------------------------------------|------------------|-------|
| TDENT.CARE                                       | Create as new 👻  | TOURT |
| 2<br>Dashboard                                   | New Patient      |       |
| PATIENTS<br>#2014<br>Patients                    | Full Name*       |       |
| APPOINTMENT                                      | Email Adress*    |       |
| PRESCRIPTIONS<br>R <sub>x</sub><br>Prescriptions | Birthday*        |       |
| 00<br>Drugs                                      | Phone            |       |
| Diagnosis Tests BILLING                          | Gender*          |       |
| \$                                               | Male             | \$    |
| Billing                                          | Blood Group      |       |
| Settings                                         | Unknown          | 0     |