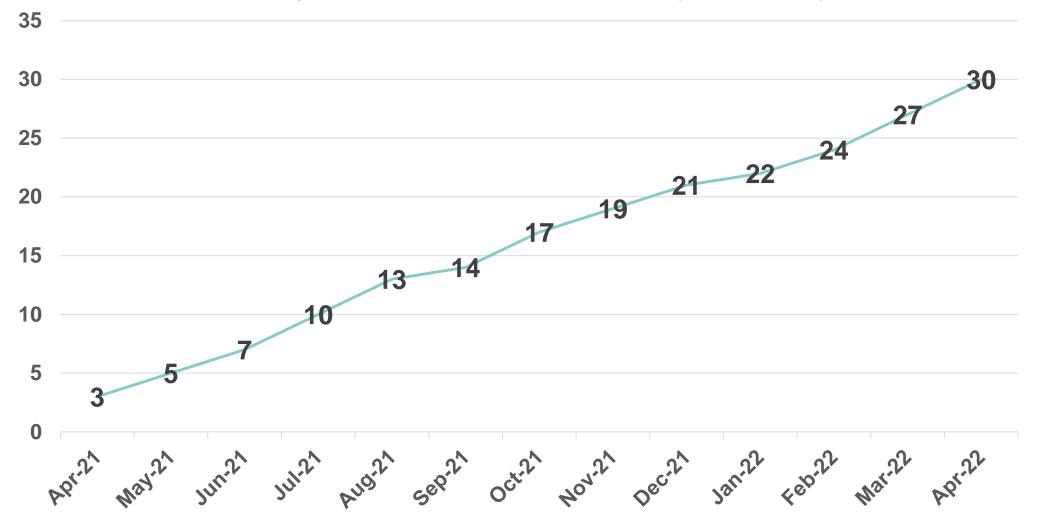

#### Monthly cumulative sales of one clinic (in INR Lakh)

#### 700+ patients treated

Conversion rate - 65% | 70% repeat of patients

Teeth treated – 1750+ | Implanted placed – 15+

L

Lowest CAC – Rs. 55

**Reviews – 72+ 5 star reviews** 