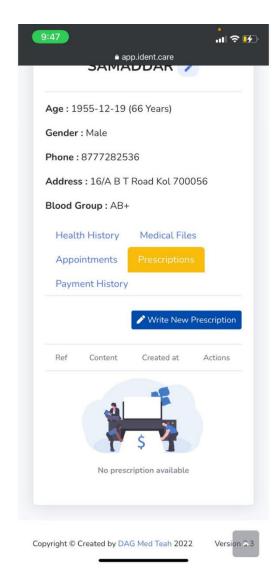

## Flow of application

|                                                  | â app.ident.care | Û     |
|--------------------------------------------------|------------------|-------|
| TDENT.CARE                                       | Create as new 👻  | TOURT |
| 2<br>Dashboard                                   | New Patient      |       |
| PATIENTS<br>#2014<br>Patients                    | Full Name*       |       |
| APPOINTMENT                                      | Email Adress*    |       |
| PRESCRIPTIONS<br>R <sub>x</sub><br>Prescriptions | Birthday*        |       |
| 00<br>Drugs                                      | Phone            |       |
| Diagnosis Tests BILLING                          | Gender*          |       |
| \$                                               | Male             | \$    |
| Billing                                          | Blood Group      |       |
| Settings                                         | Unknown          | 0     |