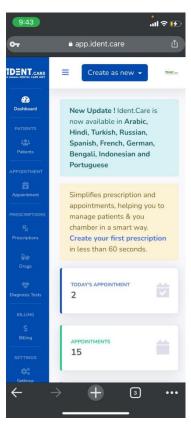

## Flow of application

|                                                  | â app.ident.care | Û     |
|--------------------------------------------------|------------------|-------|
| TDENT.CARE                                       | Create as new 👻  | TOURT |
| 2<br>Dashboard                                   | New Patient      |       |
| PATIENTS<br>#2014<br>Patients                    | Full Name*       |       |
| APPOINTMENT                                      | Email Adress*    |       |
| PRESCRIPTIONS<br>R <sub>x</sub><br>Prescriptions | Birthday*        |       |
| 00<br>Drugs                                      | Phone            |       |
| Diagnosis Tests BILLING                          | Gender*          |       |
| \$                                               | Male             | \$    |
| Billing                                          | Blood Group      |       |
| Settings                                         | Unknown          | 0     |